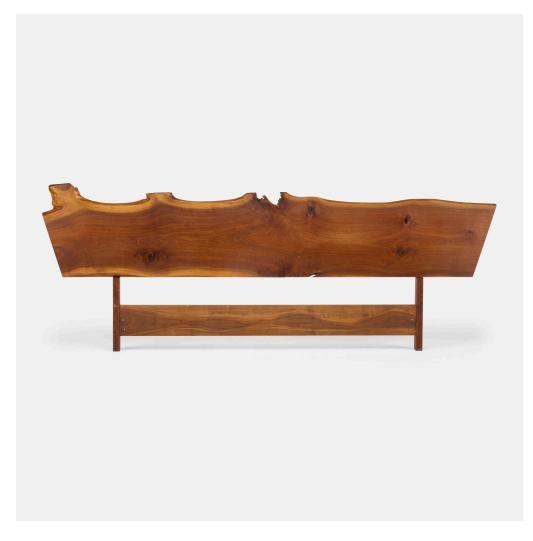

## GEORGE NAKASHIMA

King-size Plank headboard

Nakashima Studio | USA | American black walnut  $43 \text{ h} \times 116\frac{1}{2} \text{ w} \times 3 \text{ d}$  in  $(109 \times 296 \times 8 \text{ cm})$ 

Headboard features a single slab with two free edges and several knots.

**Provenance:** Acquired directly from the artist, Collection of Dr. and Mrs. Albert and Carol Rosenthal |

Estate of Carol Rosenthal