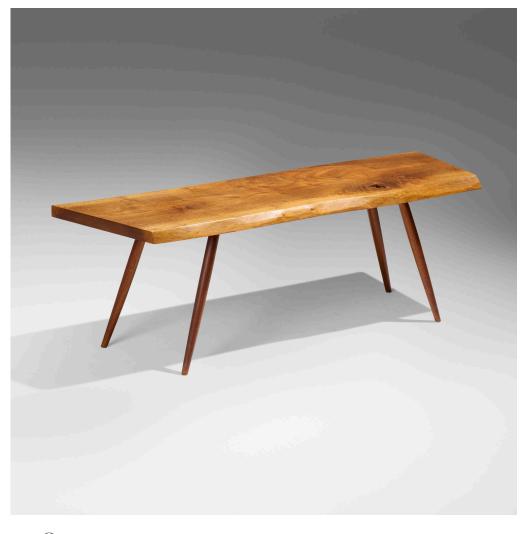

## GEORGE NAKASHIMA

Plank coffee table

Nakashima Studio | USA, 1963 | American black walnut 17 h  $\times$  48 w  $\times$  13½ d in (43  $\times$  122  $\times$  34 cm)

Table features a single slab top with one free edge and knot detail. Sold with a digital copy of the original order card.