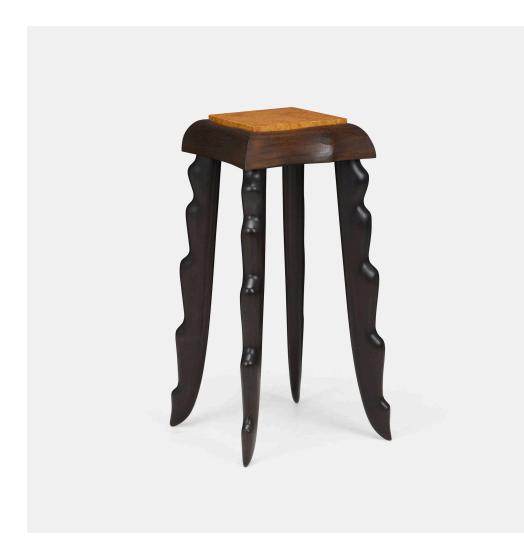

#### WENDELL CASTLE Four-Legged table

USA, 1992 | ebonized mahogany, ash burl 28 h × 12½ w × 12¼ d in (71 × 32 × 31 cm)

Carved signature and date to underside 'Castle 92'. This work is one of two unique examples registered with the artist's studio as number 2728.

Provenance: Private Collection, New York | Collection of Peter Joseph, New York | Private Collection

**Literature:** *Wendell Castle: A Catalogue Raisonné* 1958-2012, Eerdmans, pg. 348, no. IV.472 illustrates this example.