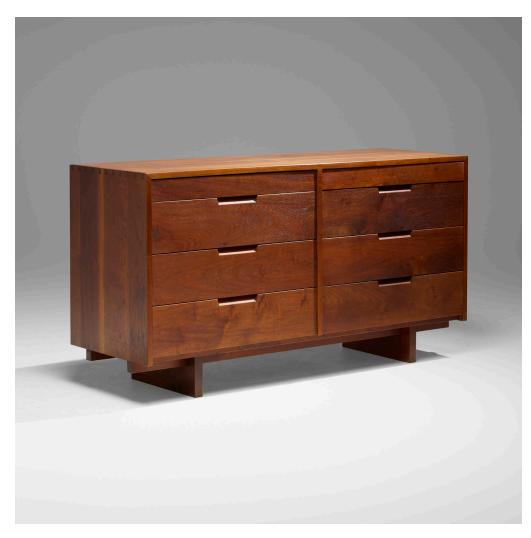

## GEORGE NAKASHIMA Double Chest of Drawers

Nakashima Studio | USA, 1961 | American black walnut 32 h × 60 w × 20 d in (81 × 152 × 51 cm)

Chest features eight drawers. Inscribed with client's name to reverse 'Shapiro'. Sold with a digital copy of the original order card.

**Provenance:** Acquired directly from the artist, Collection of Mr. and Mrs. Stanley and Ellen Shapiro | Estate of Ellen Shapiro

**Literature:** George Nakashima, Woodworkers, studio catalog, unpaginated George Nakashima Woodworkers: Process Book, Nakashima, pg. 72