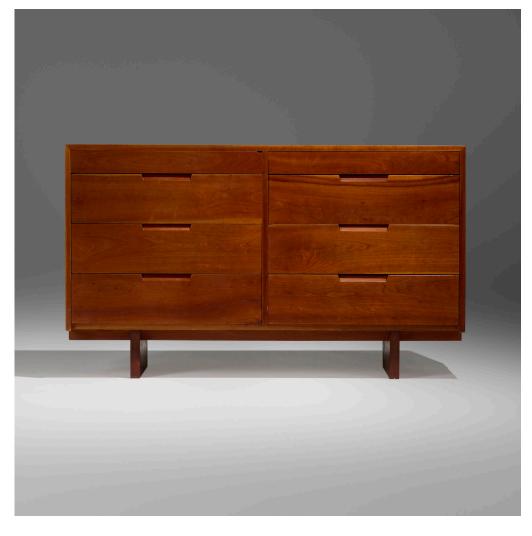

## GEORGE NAKASHIMA

**Double Chest of Drawers** 

Nakashima Studio | USA | cherry 33 h  $\times$  56 w  $\times$  19% d in (84  $\times$  142  $\times$  50 cm)

Chest features eight drawers.

**Provenance:** Acquired directly from the artist, Collection of Mr. and Mrs. Stanley and Ellen Shapiro | Estate of Ellen Shapiro