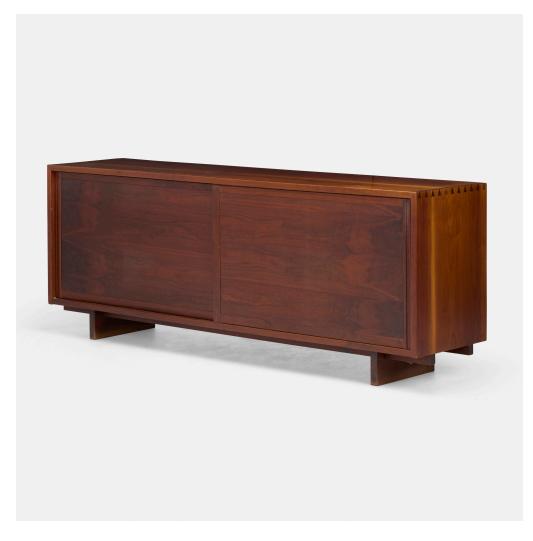

## GEORGE NAKASHIMA

**Double Sliding Door cabinet** 

Nakashima Studio | USA, 1961 | cherry, American black walnut 32 h  $\times$  84 w  $\times$  20 d in (81  $\times$  213  $\times$  51 cm)

Cabinet features two sliding doors concealing two adjustable shelves, four drawers and divided storage. Sold with a digital copy of the original order card.

**Provenance:** Acquired directly from the artist, Collection of Mr. and Mrs. Stanley and Ellen Shapiro | Estate of Ellen Shapiro

**Literature:** George Nakashima Woodworkers, studio catalog, pg. 18 George Nakashima Woodworkers: Process Book, Nakashima, pg. 73