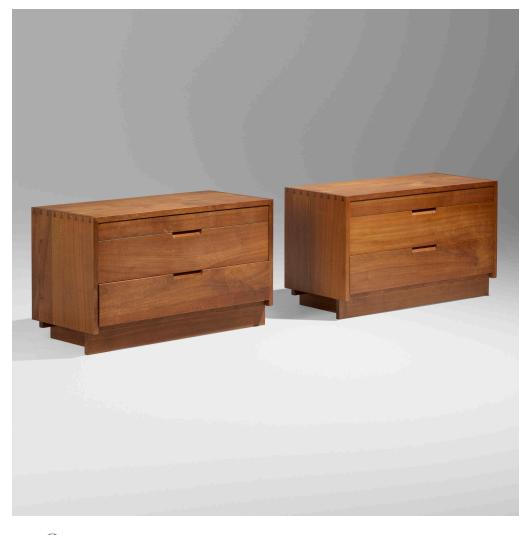

## MIRA NAKASHIMA

Special-order Chest of Drawers, pair

Nakashima Studio | USA, 1993 | American black walnut 24 h × 42 w × 18 d in (61 × 107 × 46 cm)

Chests each feature three drawers. Signed and dated to interior 'Mira Nakashima Dec 8, 1993'. Sold with a digital copy of the original order card.

**Provenance:** Acquired directly from the artist, Collection of Dr. and Mrs. Albert and Carol Rosenthal | Estate of Carol Rosenthal

Estimate: \$5,000-7,000 Result: \$27,940