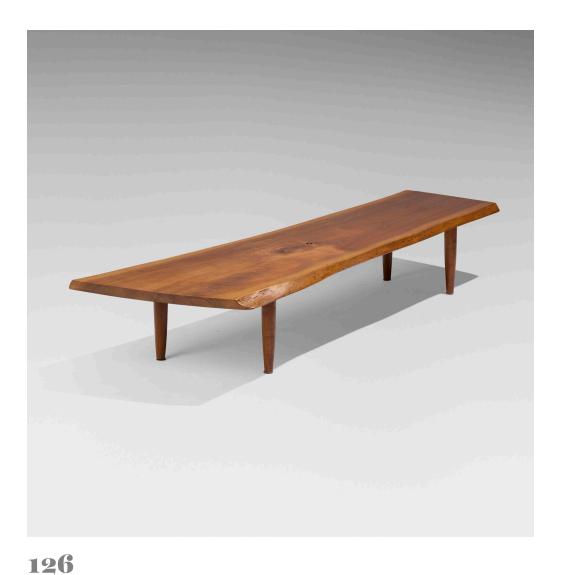

### GEORGE NAKASHIMA Q bench

Nakashima Studio | USA, 1977 | American black walnut 13 h × 84 w × 25 d in (33 × 213 × 63 cm)

Bench features a single slab seat with knot. Inscribed with client's name to underside 'George'. Sold with a digital copy of the original order card.

Provenance: Acquired directly from the artist, Collection of Mr. Eugene George | Thence by descent

Literature: George Nakashima Woodworkers: Process Book, Nakashima, pg. 71

Estimate: \$10,000-15,000 Result: \$17,780