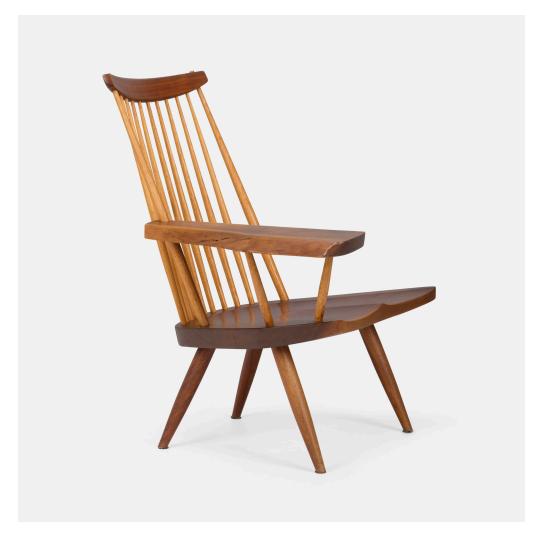

### GEORGE NAKASHIMA

Lounge Chair with Right Arm

Nakashima Studio | USA, 1977 | American black walnut, hickory 33 h × 32 w × 28 d in (84 × 81 × 71 cm)

Chair features a single slab arm with one free edge and a single slab seat. Sold with a digital copy of the original order card.