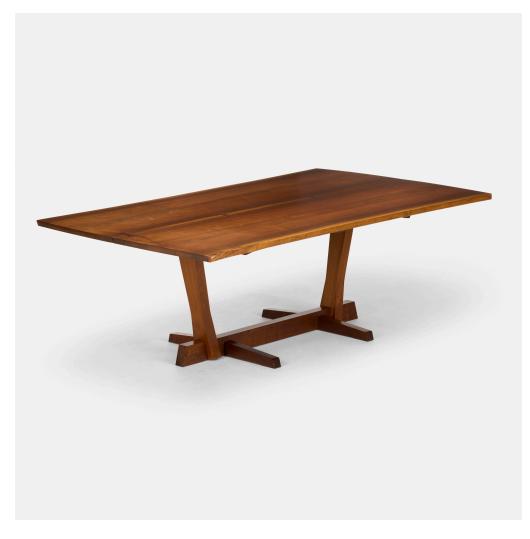

### **GEORGE NAKASHIMA**

Conoid dining table

Nakashima Studio | USA, 1987 | American black walnut, rosewood 28½ h  $\times$  84 w  $\times$  50¼ d in (72  $\times$  213  $\times$  128 cm)

Table features a bookmatched top with two free edges joined by four rosewood butterflies. Inscribed with client's name to underside 'Rosenthal'. Sold with a digital copy of the original order card.

**Provenance:** Acquired directly from the artist, Collection of Dr. and Mrs. Albert and Carol Rosenthal | Estate of Carol Rosenthal

**Literature:** George Nakashima Woodworkers, studio catalog, pg. 5 George Nakashima Woodworkers: Process Book, Nakashima, ppg. 48, 82