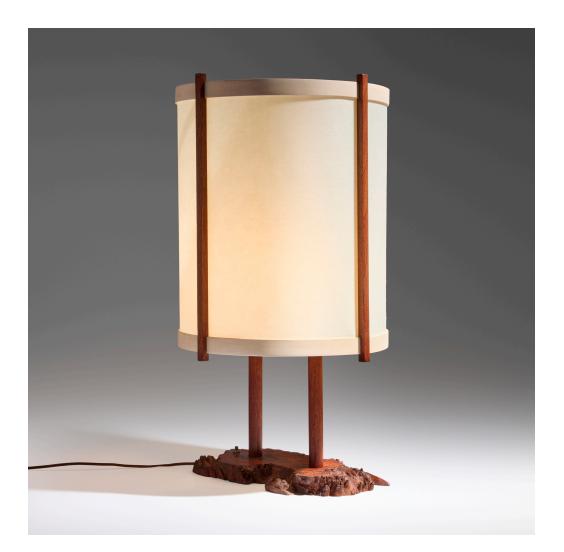

## GEORGE NAKASHIMA Early table lamp

Nakashima Studio | USA, 1959 | oak burl, walnut, holly, fiberglass 28 h ×  $14\frac{1}{2}$  w ×  $15\frac{1}{2}$  d in (71 × 37 × 39 cm)

Sold with a digital copy of the original order card.

Provenance: Acquired directly from the artist, Collection of Vivian Fishbone

**Literature:** The Soul of a Tree, A Woodworker's Reflections: George Nakashima, Levy, pg. 172 George Nakashima Woodworkers: Process Book, Nakashima, pg. 87

Estimate: \$7,000-10,000 Result: \$20,320 Auction

16 January 2025 11:00 am et