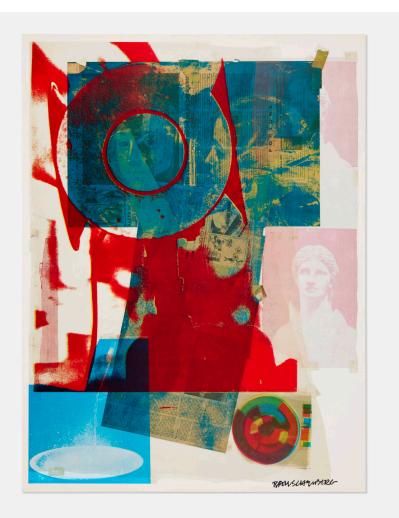

### ROBERT RAUSCHENBERG Local Quarry One

offset lithograph in colors image:  $13\frac{1}{4}$  h ×  $24\frac{7}{8}$  w in ( $34 \times 63$  cm) sheet:  $34\frac{5}{8}$  h × 26 w in ( $88 \times 66$  cm)

Printed signature to lower edge 'Rauschenberg'. This work is from the edition of 850 printed and published by Quarry, Local One/Amalgamated Lithographers of America and Color Lithographers Service, Inc., New York.