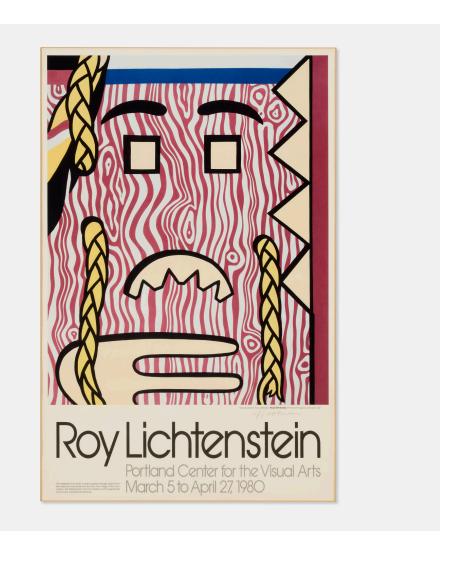

## AFTER ROY LICHTENSTEIN

Portland Center exhibition poster

offset lithograph in colors  $17\frac{1}{4} \text{ h} \times 17\frac{3}{4} \text{ w}$  in  $(44 \times 45 \text{ cm})$ 

Signed to lower right 'rf Lichtenstein'. This work was published for the exhibition *Roy Lichtenstein* held at the Portland Center for the Visual Arts, Oregon, 5 March - 27 April 1980.

Provenance: Private Collection, Portland, OR

Estimate: \$500-700 Result: \$1,197