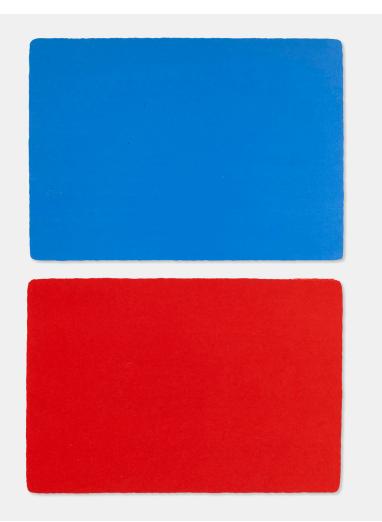

## ELLSWORTH KELLY

Untitled (from the Gravures Maeght Editeur exhibition catalog)

lithograph in colors  $10 \text{ h} \times 7\frac{1}{2} \text{ w in } (25 \times 19 \text{ cm})$ 

This work is from the edition of 500 with text printed by Atelier Arte, Paris and co-published by Maeght Editeur, Paris and Redfern Gallery, London for the exhibition *Gravures Maeght Editeur* held 29 November 1966 - 7 January 1967 at Redfern Gallery.

Estimate: \$600-800 Result: \$852