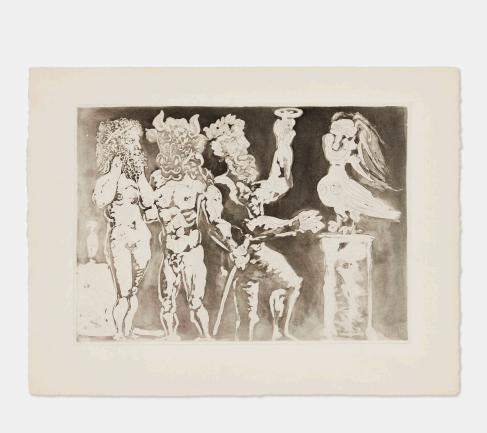

### PABLO PICASSO

Chez la pythie-harpye. Homme au masque de minotaure et femme au masque de sculpteur (from La Suite Vollard)

etching and aquatint on Montval laid with Picasso watermark image:  $9\frac{1}{4}$  h ×  $13\frac{1}{2}$  w in (23 × 34 cm) sheet:  $13\frac{1}{4}$  h ×  $17\frac{1}{2}$  w in (34 × 44 cm)

This work is from the edition of 260 with narrow margins (there was also an edition of 50 with wide margins) printed by Lacourière, Paris and published by A. Vollard, Paris.

**Provenance:** Larry Saphire | Christie's, New York, *Prints & Multiples featuring The Arrogant Eye: Prints from The Collection of the Late Larry Saphire*, 17-18 April 2019, Lot 309 | Private Collection | Rago, *Curated: Picasso*, 25 June 2024, Lot 102 | Private Collection

Literature: Bloch 227 | Baer 441 B.c.

Estimate: \$4,000-6,000