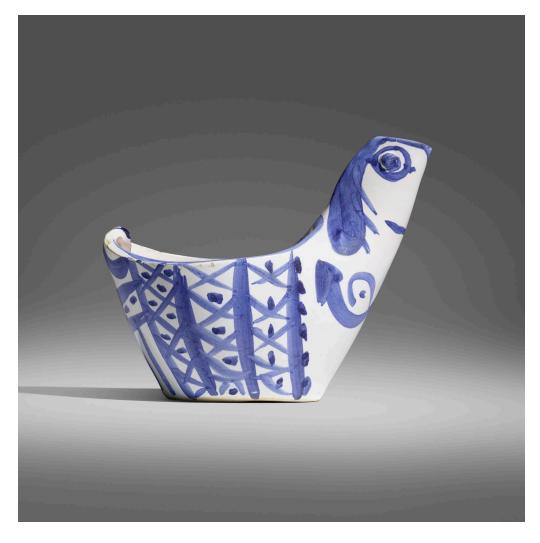

### PABLO PICASSO

Sujet poule

white earthenware with oxide decoration on white enamel  $5\frac{1}{4}$  h × 7 w ×  $4\frac{1}{4}$  d in (13 × 18 × 11 cm)

Glazed studio mark to underside 'Picasso Edition'. Impressed studio mark to underside 'Madoura Plein Feu Edition Picasso'. This work is from the edition of 500 produced by Madoura Pottery, Vallauris.

**Provenance:** Madoura Pottery, Vallauris | Acquired from the previous in 1994, Private Collection, California

Literature: Ramié 250
Estimate: \$5,000-7,000