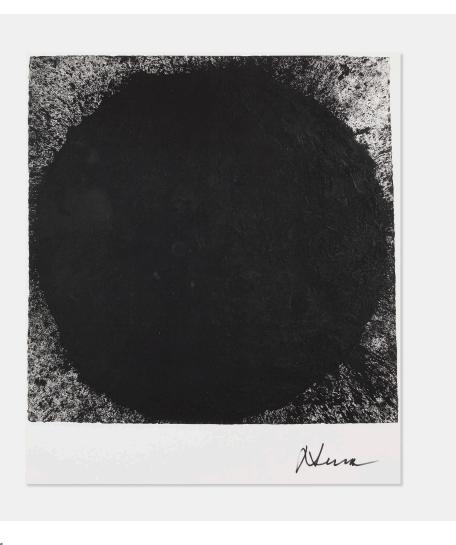

#### RICHARD SERRA

out-of-round X

Novatone print on heavy Tintoretto-Gesso image: 23 h  $\times$  23 w in (58  $\times$  58 cm) sheet: 27 h  $\times$  23½ w in (69  $\times$  60 cm)

Signed to lower right 'R Serra'. This work is from the edition of 251 published by Edition Schellmann, Munich and New York for the exhibition *Richard Serra: Drawings* at Kunsthaus Bregenz, Austria, 14 June - 14 September 2008.

Estimate: \$1,200-1,800

Result: \$2,580