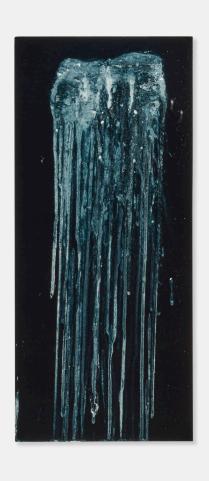

### PAT STEIR

Mysterious Waterfall (from the Exit Art Portfolio: Six x Four)

aquatint in colors

image:  $18 \text{ h} \times 7\% \text{ w}$  in  $(46 \times 20 \text{ cm})$  sight:  $29\% \text{ h} \times 20\% \text{ w}$  in  $(75 \times 53 \text{ cm})$ 

Signed, dated and numbered to lower edge ' $32/50\ 2004\ P$ . Steir'. This work is number 32 from the edition of 50 published by Exit Art, New York.

Estimate: \$2,000-3,000

Result: \$1,764