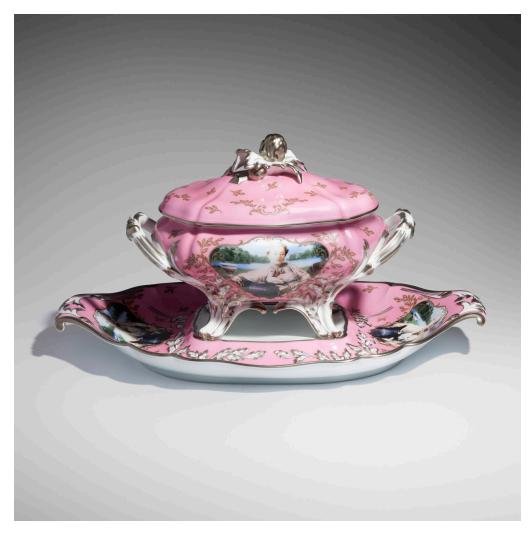

## **CINDY SHERMAN**

Madame de Pompadour (née Poisson) (Pink) tureen and stand

glazed porcelain, photoscreen print, platinum, hand-painted enamel 11% h × 21% w × 14% d in (30 × 56 × 37 cm)

Stamped mark to underside of each element 'Madame de Pompadour Née Poisson (1721-1764) by Cindy Sherman for Artes Magnus 12R/25 Cindy Sherman Silkscreened and handpainted at Ancienne Manufacture Royale Fondée en 1737 Limoges France'. This work is number 12 from the edition of 25 produced by Ancienne Manufacture Royale for Artes Magnus.

An example of this work is currently on view at the Louvre Museum in Paris and another example resides in the permanent collection of the <u>Saint Louis Art Museum</u>.

Estimate: \$5,000-7,000 Result: \$13,860