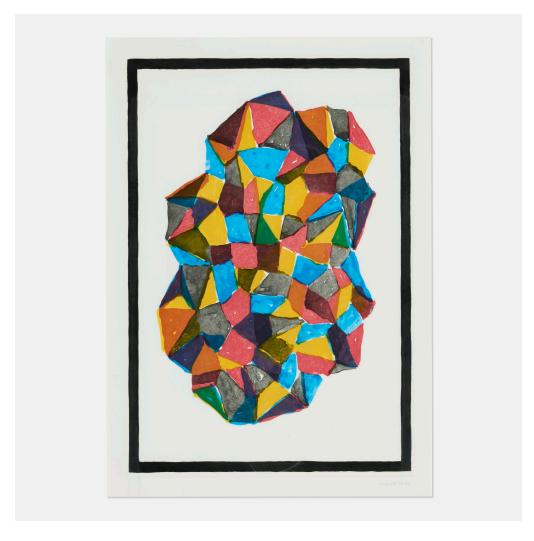

### **SOL LEWITT**

Plate #02 (from the Complex Forms portfolio)

etching and aquatint in colors on Arches image: 19% h × 13% w in (50 × 34 cm) sight: 21% h × 15 w in (54 × 38 cm)

Signed and numbered to lower right 'LeWitt 23/39'. This work is number 23 from the edition of 39 printed by Watanabe Studio Ltd., Brooklyn and published by Matsumura, New York.

Provenance: B.R. Kornblatt Gallery, Baltimore | Private Collection

**Literature:** Krakow 1989.09 **Estimate:** \$1,500-2,500