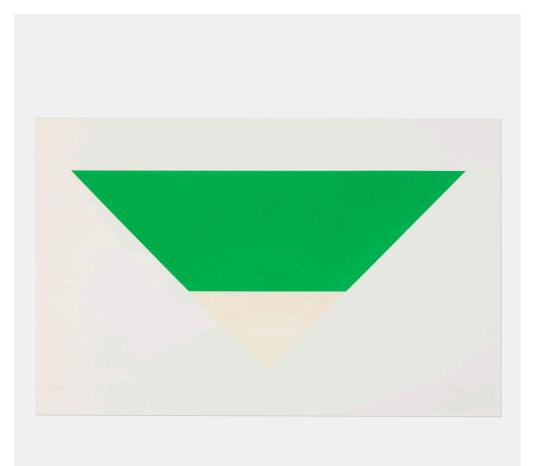

## ELLSWORTH KELLY Green/White

lithograph in colors with embossing on Arjomari image: 17¾ h × 35 w in (45 × 89 cm) sheet: 27¾ h × 44¼ w in (70 × 112 cm)

Signed and numbered to lower edge '40/60 Kelly' with publisher's stamps. This work is number 40 from the edition of 60 published by Gemini G.E.L., Los Angeles.

**Provenance:** Private Collection | Hindman Auctions, *Prints and Multiples*, 20 April 2023, Lot 10 | Private Collection

Literature: Gemini 340 | Axsom 81

Estimate: \$3,000-5,000 Result: \$5,292