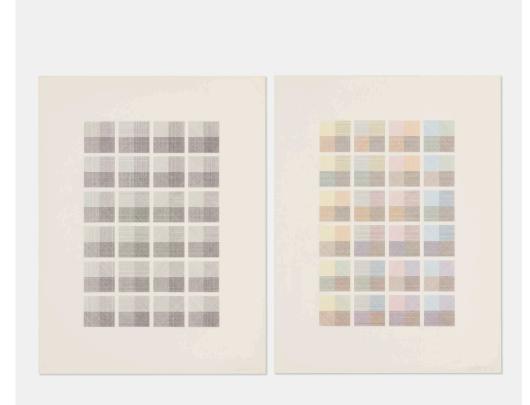

### **SOL LEWITT** Two works from the Serial System Using Lines and Color portfolio

screenprint on Arches 88 image (each): 13¼ h × 8½ w in (34 × 23 cm) sheet (each): 19¼ h × 14¾ w in (49 × 37 cm)

Signed and numbered to lower right of each work 'LeWitt TP 4/28'. These works are trial proofs apart from the edition printed by Watanabe Studio, New York and published by Multiples Inc., New York.