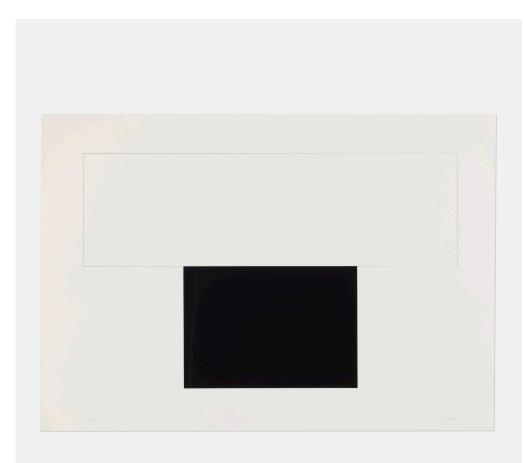

### ELLSWORTH KELLY White Bar with Black

lithograph with hand-additions in graphite on Arjomari image: 21<sup>1</sup>/<sub>4</sub> h × 34 w in (54 × 86 cm) sight: 28<sup>1</sup>/<sub>2</sub> h × 41 w in (72 × 104 cm)

Signed and numbered to lower edge '21/50 Kelly' with blindstamp. This work is number 21 from the edition of 50 printed and published by Gemini G.E.L., Los Angeles.

Provenance: The Artist | Margo Leavin Gallery, West Hollywood, CA | Private Collection

Literature: Axsom 89 | Gemini 64

Estimate: \$6,000-8,000 Result: \$4,410