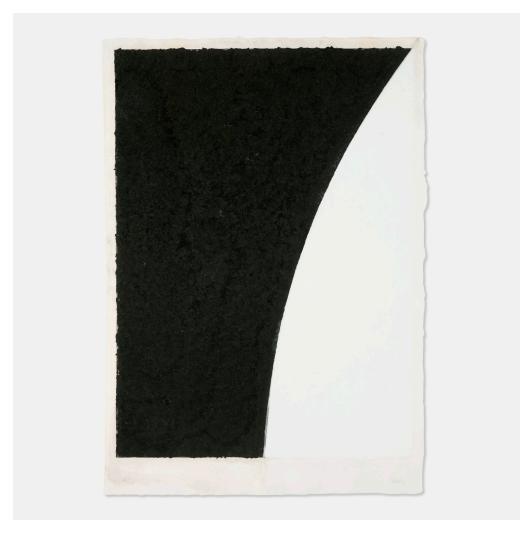

## **ELLSWORTH KELLY**

Colored Paper Image VI (White Curve with Black II)

colored and pressed paper pulp

image:  $41\frac{1}{4}$  h ×  $30\frac{3}{6}$  w in ( $105 \times 77$  cm) sheet:  $46\frac{1}{4}$  h ×  $32\frac{5}{6}$  w in ( $117 \times 83$  cm)

Signed and numbered to lower edge '18/23 Kelly'. This work is number 18 from the edition of 23 printed by the artist and Tyler Graphics, fabricated by HMP Paper Mill, Woodstock, CT and published by Tyler Graphics, Ltd., Mt. Kisco, NY.

Literature: Axsom 146

Estimate: \$10,000-15,000

**Result:** \$13,860