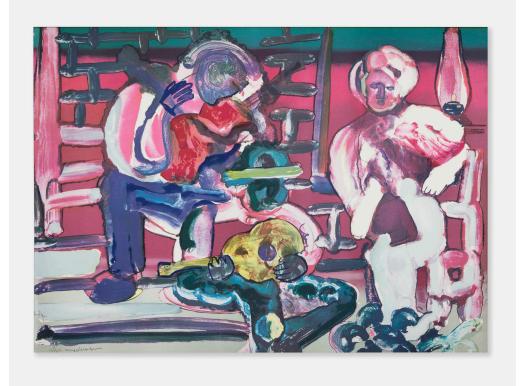

### **ROMARE BEARDEN**

Louisiana Serenade (from the Jazz Series)

lithograph in colors

 $24\% \text{ h} \times 33\% \text{ w in (62} \times 86 \text{ cm)}$ 

Signed and numbered to lower left '135/175 Romare Bearden'. This work is number 135 from the edition of 175 published by London Arts Group, Inc., Detroit.