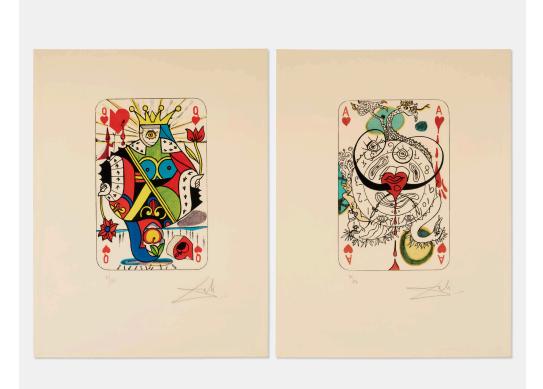

### SALVADOR DALÍ Queen of Hearts; Ace of Hearts (two works from the Playing Cards series)

lithograph in colors image (each):  $14 \text{ h} \times 9\frac{1}{4} \text{ w}$  in ( $36 \times 23 \text{ cm}$ ) sight (each):  $25\frac{1}{2} \text{ h} \times 19\frac{1}{2} \text{ w}$  in ( $65 \times 50 \text{ cm}$ )

Signed and numbered to lower edge of each work '34/150 Dali'. These works are number 34 from the edition of 150 published by Reese Palley, New York.

Literature: Field 72-4 A and Q

Estimate: \$3,000-5,000 Result: \$6,300