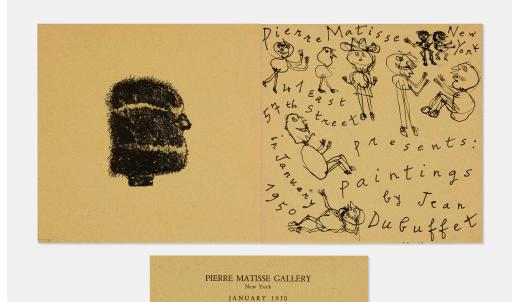

### JEAN DUBUFFET Pierre Matisse Gallery announcement card

lithograph 7% h × 15% w in (20 × 40 cm) title folder: 7% h × 7% w in (20 × 20 cm)

This work was created for the exhibition *Jean Dubuffet: New Paintings* held at Pierre Matisse Gallery, New York, January 1950.

Literature: Webel 300-303

Estimate: \$800-1,200 Result: \$189