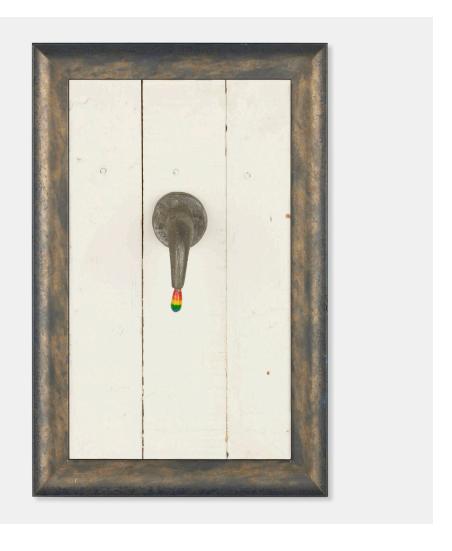

### JIM DINE

Rainbow Faucet (from the 7 Objects in a Box portfolio)

sand-cast aluminum dipped in paint mounted to painted wood faucet: 2% h × 5% w × 4% d in (7 × 13 × 12 cm) mount: 18% h × 11 w in (47 × 28 cm)

Incised signature, date and number to underside of faucet 'Jim Dine 1965 C'. This work is artist's proof C (there were 26 artist's proofs lettered A - Z) apart from the edition of 75 published by Tanglewood Press Inc., NY.