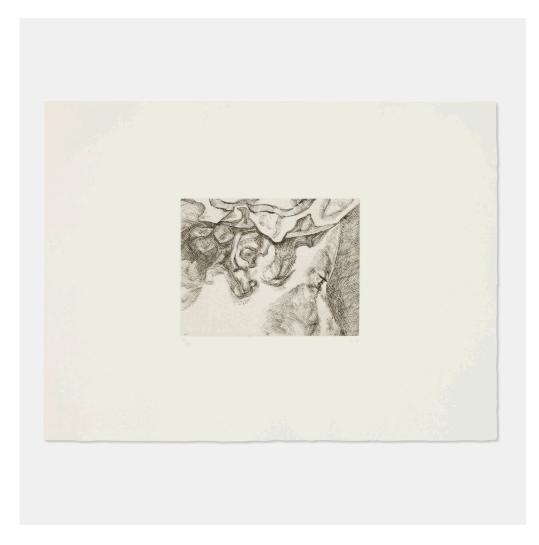

### LUCIAN FREUD

After Chardin (Small Plate)

etching on Somerset

image:  $6 \text{ h} \times 7\% \text{ w}$  in (15 × 20 cm) sheet:  $15 \text{ h} \times 20 \text{ w}$  in (38 × 51 cm)

Signed and numbered to lower edge '41/80 L.F.'. This work is number 41 from the edition of 80 printed by Studio Prints, London and published by Matthew Marks Gallery to benefit the Los Angeles County Museum of Art.

Literature: Treves 90 | Figura 18

Estimate: \$3,000-5,000

Result: \$3,528