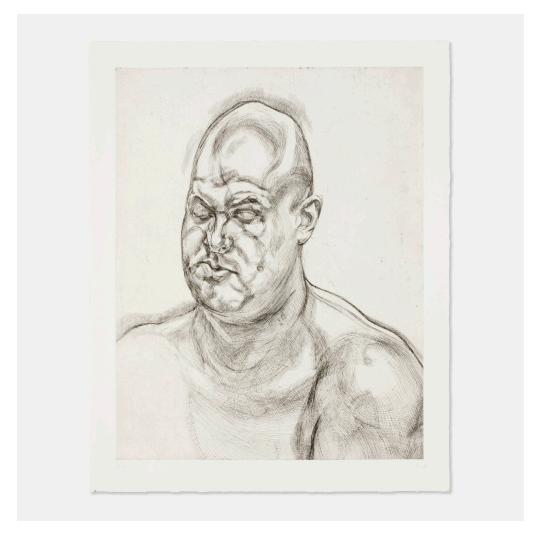

### LUCIAN FREUD Large Head

etching on Somerset

image: 27% h × 21% w in (69 × 55 cm) sheet: 31% h × 25 w in (79 × 63 cm)

Signed and numbered to lower edge 'A/P L.F'. This work is an artist's proof apart from the edition of 40 published by Matthew Marks Gallery, New York.

**Provenance:** The Artist | Matthew Marks Gallery, New York | Private Collection, Washington, D.C. | Sotheby's, New York, *Prints*, 5 May 2001, Lot 536 | Private Collection, Chicago

**Literature:** Hartley 47 | *Lucian Freud, Volume 2*, Gayford, Dawson and Holborn, ppg. 165, 296 *Lucian Freud*, Feaver, ppg. 334, 479 *Lucian Freud*, Bernard and Birdsall, pg. 357 *Lucian Freud: Acqueforti*, Hartley, ppg. 22-23, 124-125

Estimate: \$15,000-20,000

Result: \$12,600