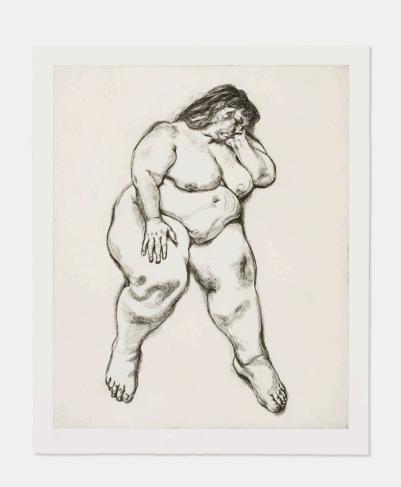

### LUCIAN FREUD Woman Sleeping

etching on Somerset image: 28½ h × 23¾ w in (72 × 59 cm) sheet: 32¼ h × 265 w in (82 × 68 cm)

Signed and numbered to lower margin '10/36 L.F.'.This work is number 10 from the edition of 36 printed by Studio Prints, London and published by Matthew Marks Gallery, New York.

Provenance: Matthew Marks Gallery, New York | Acquired from the previous in 2000, Private Collection

Literature: Hartley 52 | Figura 39

Estimate: \$20,000-30,000 Result: \$15,120