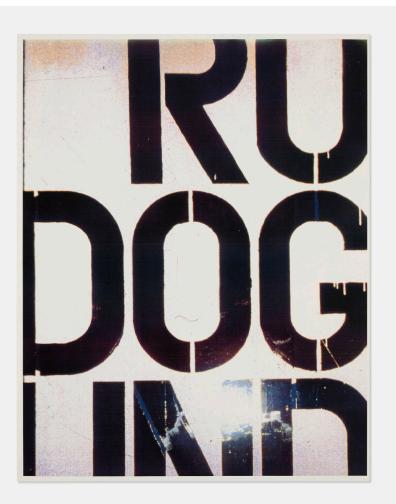

## 121

CHRISTOPHER WOOL Run Dog Run

archival inkjet print 34 h × 26% w in (86 × 68 cm) 34¾ h × 27½ w in (88 × 70 cm)

Signed, dated, numbered and inscribed to verso 'For Michelle Thanks for everything (whatever) Christopher Wool Dec. 1997 Printer's Proof 199?'. This work is a printer's proof apart from the edition of 25 published by Gisela Capitain, Cologne.

Provenance: Gift from the artist to the present owner

Estimate: \$8,000-12,000 Result: \$11,970