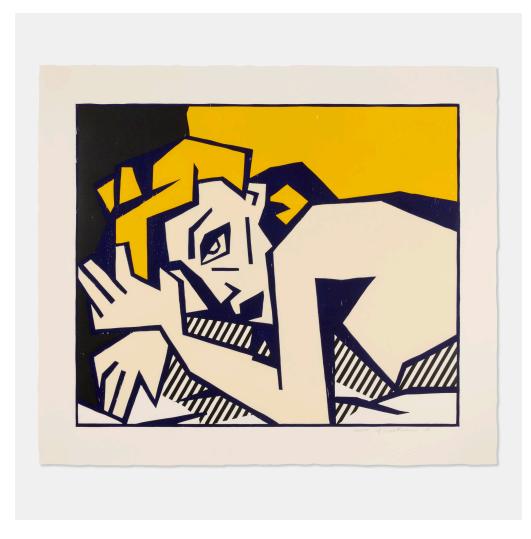

### **ROY LICHTENSTEIN**

Reclining Nude (from the Expressionist Woodcut series)

woodcut in colors with embossing on Arches image:  $28\frac{1}{4}$  h ×  $33\frac{1}{2}$  w in (72 × 85 cm) sheet: 35 h ×  $40\frac{1}{4}$  w in (89 × 102 cm)

Signed, dated and numbered to lower edge '42/50 rf Lichtenstein '80', with publisher's blindstamp. This work is number 42 from the edition of 50 printed and published by Gemini G.E.L., Los Angeles.

Literature: Corlett 172 | Gemini 880