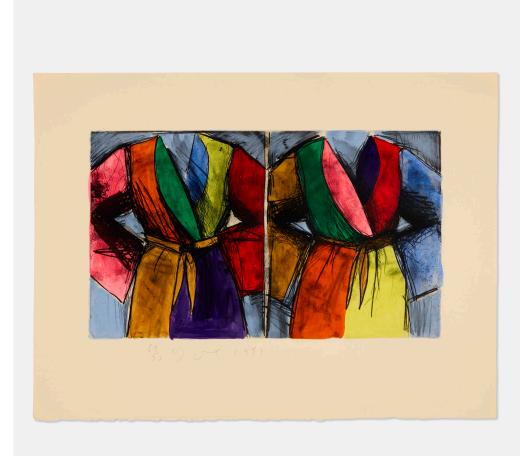

## 103

JIM DINE Jumps Out at You, No?

etching and soft ground etching with hand-coloring on Arches image:  $12\% h \times 21\% w$  in (31 × 54 cm) sheet:  $20\% h \times 27\% w$  in (53 × 71 cm)

Signed, dated and numbered to lower edge '53/75 J Dine 1993'. This work is number 53 from the edition of 75 printed and published by Spring Street Workshop, New York.

Provenance: Pace Prints, New York | Private Collection

Literature: Carpenter 73

Estimate: \$4,000-6,000 Result: \$8,820