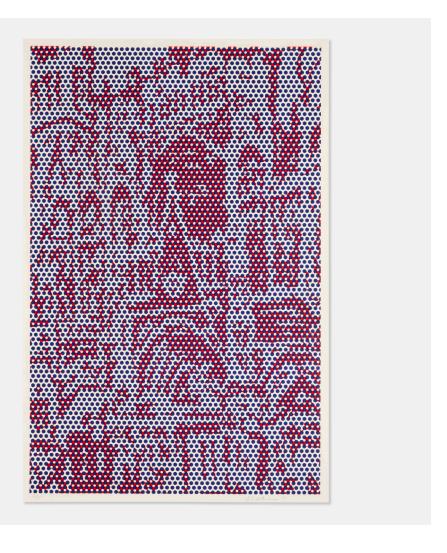

### **ROY LICHTENSTEIN**

Cathedral 4 (from the Cathedral series)

lithograph in colors on Special Arjomari image: 41% h × 27% w in ( $106 \times 69$  cm) sheet: 48% h × 32% w in ( $123 \times 83$  cm)

Signed, dated and numbered to lower edge '16/75 RF Lichtenstein '69'. This work is number 16 from the edition of 75 printed and published by Gemini G.E.L., Los Angeles.

**Provenance:** Pace Editions, New York | Private Collection **Literature:** Gemini 145 | Corlett 78 | Bianchini 34-D

Estimate: \$8,000-12,000

Result: \$18,900