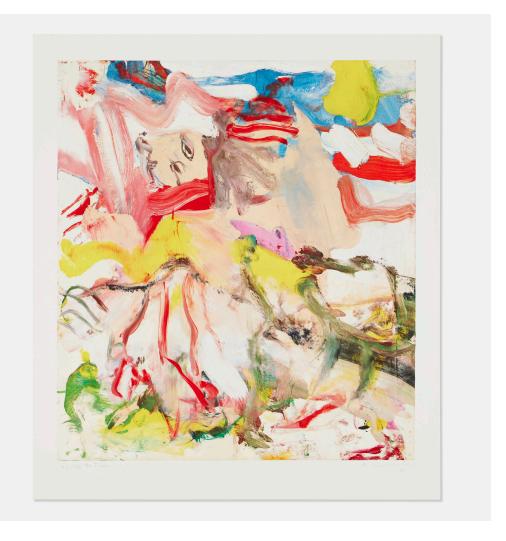

### WILLEM DE KOONING

Figures in Landscape VI

offset lithograph in colors

image: 31% h × 28% w in (79 × 72 cm) sheet: 36% h × 32 w in (93 × 81 cm)

Signed, dated, numbered and inscribed to lower edge 'AP 41/50 to Jill de Kooning '80'. This work is artist's proof 41 of 50 apart from the edition of 100 published by the Institute of Contemporary Art, Philadelphia.

Provenance: Gifted by the artist to Jill Weinberg

Estimate: \$10,000-15,000

**Result:** \$32,760