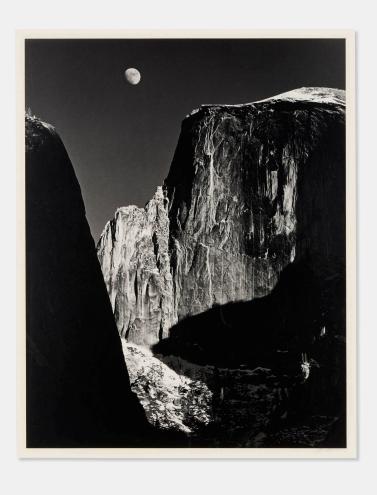

## 142

### ANSEL ADAMS

Moon and Half Dome, Yosemite National Park, California

gelatin silver print

image:  $19\% \text{ h} \times 15\% \text{ w} \text{ in } (50 \times 39 \text{ cm})$ mount:  $27\% \text{ h} \times 22 \text{ w} \text{ in } (71 \times 56 \text{ cm})$ 

Signed to lower right of mount 'Ansel Adams' with Strathmore blindstamp. Artist's Carmel, California stamp to verso (BMFA 7 and 8).

Provenance: Important American Corporation

Estimate: \$15,000-25,000

Result: \$27,720