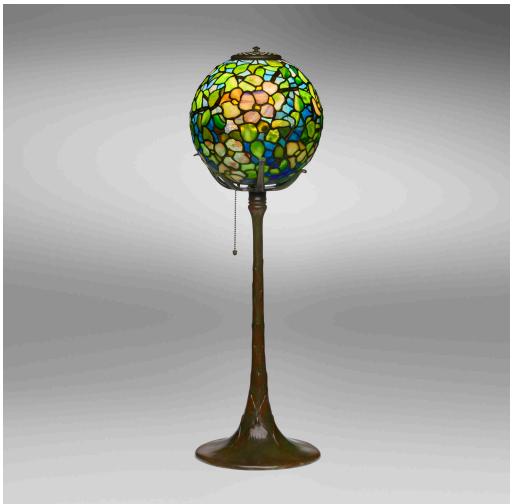

## TIFFANY STUDIOS Rare Dogwood ball lamp

USA, c. 1910 | leaded glass, patinated bronze  $32 \text{ h} \times 10^{1/4}$  dia in ( $81 \times 26 \text{ cm}$ )

Lamp features a *Standard Tyler Stem* base with artichoke leaf design. Impressed to base 'TIFFANY STUDIOS NEW YORK 1051'.

**Provenance:** Christie's, New York, *Important 20th Century Decorative Arts*, 11 December 1993, Lot 711 | Private Collection | Acquired from the previous, Private Collection

**Literature:** Louis C. Tiffany's Glass, Bronzes, Lamps, Koch, pg. 130 illustrates base and shade Tiffany Lamps and Metalware: New Edition, Duncan, pg. 104 illustrates base, pg. 186 illustrates shade

Estimate: \$75,000-90,000 Result: \$245,700