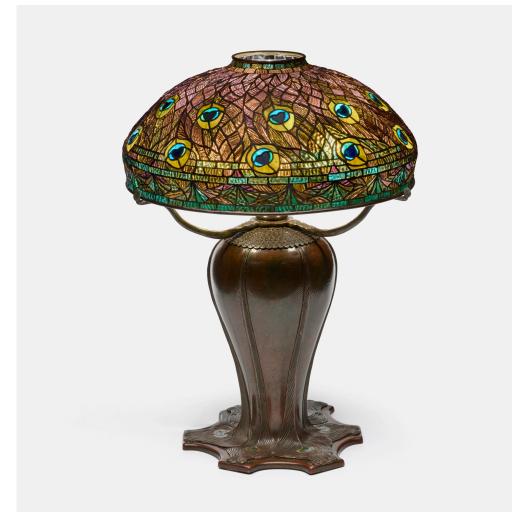

### TIFFANY STUDIOS Rare and Early Peacock table lamp

USA, c. 1905 | leaded glass, Favrile glass, patinated bronze 22 $^{3}$  h × 19 dia in (58 × 48 cm)

Lamp features a *Peacock* base with glass cabochon details. Sold with the original invoice from Lillian Nassau.

**Provenance:** Lillian Nassau, New York | Acquired from the previous in 1973, Private Collection, Virginia | Private Collection

**Exhibited:** Virginia Museum of Fine Arts (on Ioan), November 1976 - September 1980 and January 1989 - January 1991

**Literature:** The Lamps of Tiffany, Neustadt, pg. 139, pl. 197 Tiffany Lamps: A History, Crist, pg. 126 Tiffany Lamps and Metalware: New Edition, Duncan, pg. 55 illustrate base and shade

Estimate: \$150,000-200,000 Result: \$189,000