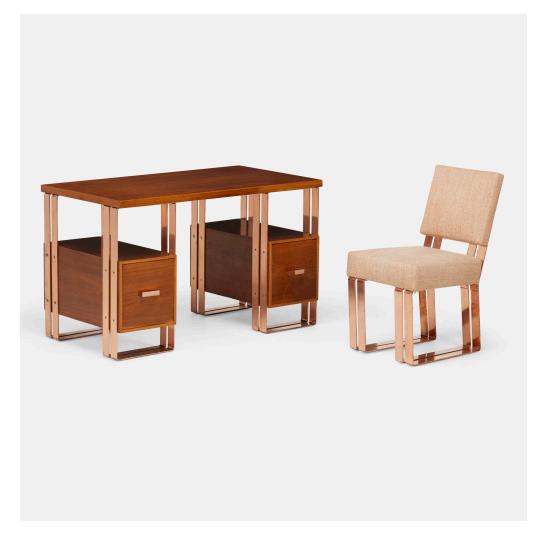

## **DONALD DESKEY**

Desk and chair

Ypsilanti Reed Furniture Corp. | USA, c. 1928 | copper-plated steel, walnut, upholstery desk: 27 h  $\times$  44 w  $\times$  24 d in (69  $\times$  112  $\times$  61 cm) chair: 31 h  $\times$  16½ w  $\times$  22 d in (79  $\times$  42  $\times$  56 cm)

Desk features two drawers and open storage.

**Literature:** Donald Deskey: Decorative Designs and Interiors, Hanks and Toher, ppg. 101, 178 illustrate similar forms *Twentieth-Century Ornament*, Woodham, pg. 96