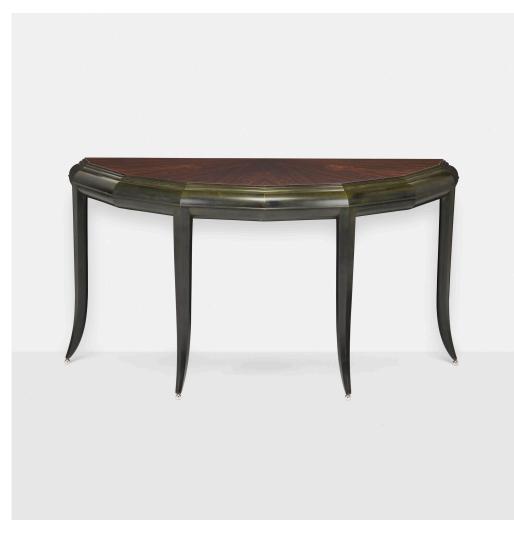

### WENDELL CASTLE Demi-Lune hall table

USA, 1985 | East Indian ebony, silver inlay, silver-plated brass  $36\frac{1}{2}$  h × 70 w × 30 d in (93 × 178 × 76 cm)

Carved signature to underside 'Made by W Castle - J Zanetti'. Carved signature and date to reverse 'Wendell Castle 1985'. This unique work is registered with the artist's studio as number 667. Sold with the original drawing.

Provenance: Acquired directly from the artist, Important Philadelphia Estate

Literature: Wendell Castle: A Catalogue Raisonné 1958-2012, Eerdmans, pg. 210, no. III.284

Estimate: \$4,000-6,000 Result: \$5,292