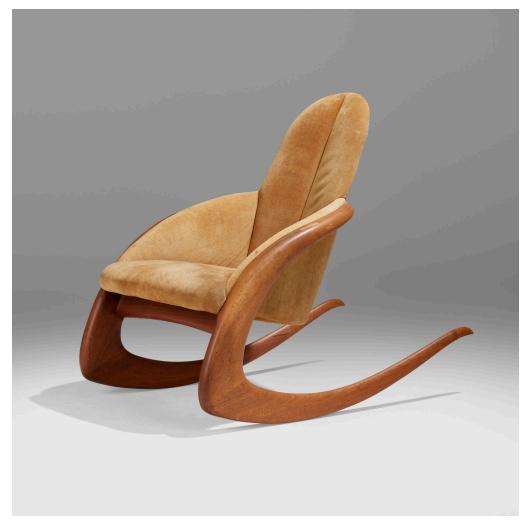

## **WENDELL CASTLE**

Crescent rocker

USA, 1975/1977 | walnut, suede upholstery  $34 \text{ h} \times 26 \text{ w} \times 40 \text{ d}$  in  $(86 \times 66 \times 102 \text{ cm})$ 

Carved signature and date to leg 'W.C. 77'. This work is from an open edition in a variety of woods and the design is registered with the artist's studio as number 107.

Provenance: Private Collection

**Literature:** Wendell Castle: A Catalogue Raisonné 1958-2012, Eerdmans, ppg. 102-103, no. II.161 references this series

elerences this series

Estimate: \$10,000-15,000

Result: \$12,600