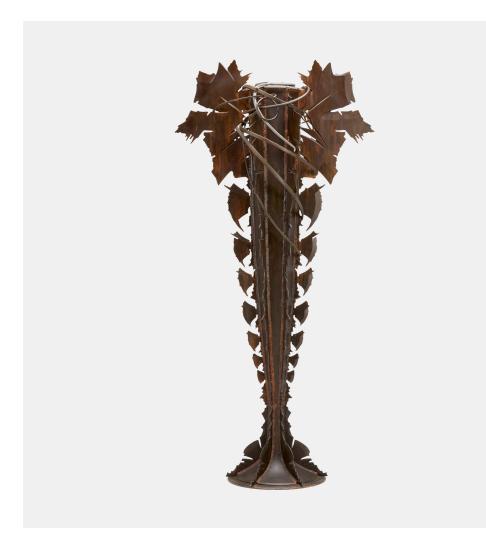

## ALBERT PALEY Monumental Chrysalis Vessel

USA, 1993 | forged and fabricated steel, stainless steel  $60\frac{1}{h} \times 27\frac{1}{4} \text{ w} \times 16 \text{ d}$  in (153 × 69 × 41 cm)

Vessel features a removable stainless steel container to hold a flower arrangment. Impressed signature, date, and number to base '© Albert Paley 1993 4'. This work is from the edition of 4.

Literature: The Art of Albert Paley: Iron, Bronze, Steel, Lucie-Smith, pg. 213, no. 432

Estimate: \$7,000-9,000 Result: \$4,410