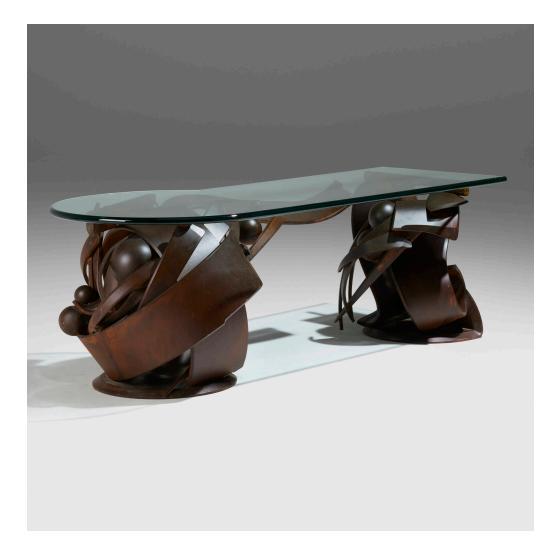

### ALBERT PALEY Partner's desk for Rosecliff, Inc., New York

USA, 1994 | formed and fabricated steel, glass  $29\frac{1}{2}$  h × 84 w × 38<sup>1</sup>/<sub>4</sub> d in (75 × 213 × 97 cm)

Impressed signature and date to base of one pedestal '© Albert Paley 1994'.

**Provenance:** Rosecliff, Inc., New York | Sotheby's, New York, *Contemporary Works of Art*, 2001, Lot 150 | Private Collection

Literature: The Art of Albert Paley: Iron, Bronze, Steel, Lucie-Smith, pg. 216 no. 467 illustrates this example