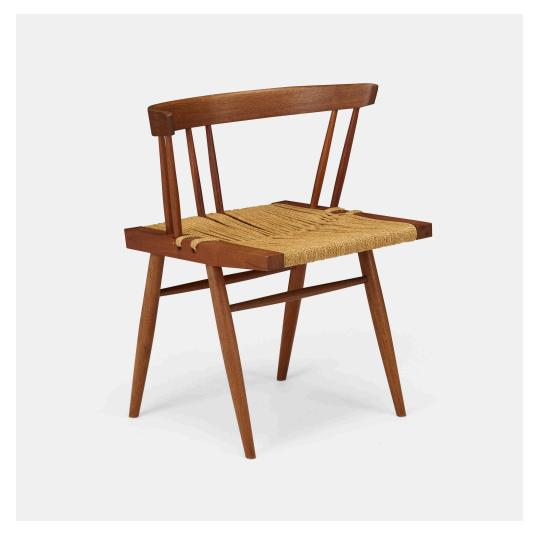

## GEORGE NAKASHIMA

Grass-Seated chair

Nakashima Studio | USA, 1963 | American black walnut, sea grass cord 27% h × 23 w × 18 d in (70 × 58 × 46 cm)

Sold with a digital copy of the original order card.

**Provenance:** The Artist | Irving Sharrow Designs, Bala Cynwyd, PA | Private Collection

Literature: George Nakashima Woodworkers, studio catalog, pg. 8 George Nakashima Woodworkers:

Process Book, Nakashima, pg. 75

Estimate: \$5,000-7,000

Result: \$7,560