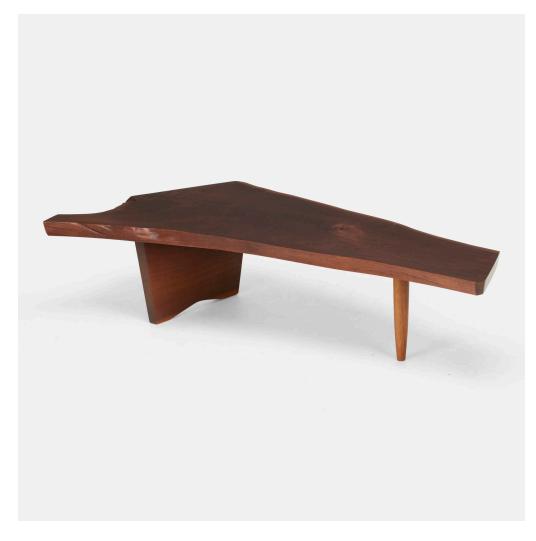

### GEORGE NAKASHIMA

Conoid coffee table

Nakashima Studio | USA, 1962 | American black walnut 14 h  $\times$  58½ w  $\times$  30 d in (36  $\times$  148  $\times$  76 cm)

Table features a single slab top with two free edges, several exposed knots, and expressive grain. Inscribed to underside with client's name 'Sharrow'. Sold with a digital copy of the original order card.

Provenance: The Artist | Irving Sharrow Designs, Bala Cynwyd, PA | Private Collection

Literature: George Nakashima, Woodworker, studio catalog, unpaginated George Nakashima

Woodworkers: Process Book, Nakashima, pg. 79