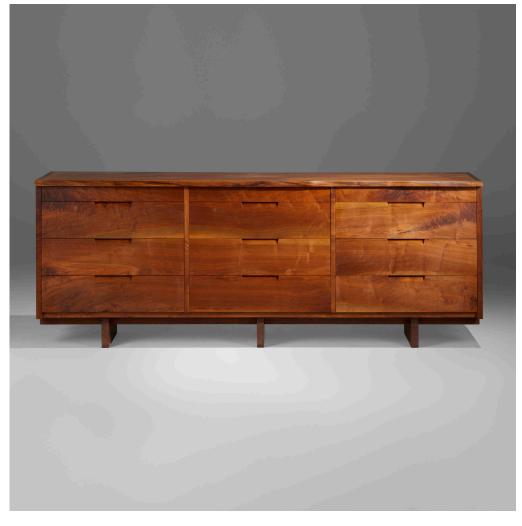

## GEORGE NAKASHIMA

Special-order Triple Chest of Drawers

Nakashima Studio | USA, 1978 | American black walnut 32 h  $\times$  84 w  $\times$  21½ d in (81  $\times$  213  $\times$  55 cm)

Chest features twelve drawers and one free edge. Sold with a digital copy of the original invoice.

**Provenance:** The Artist | Collection of Mr. and Mrs. Dean and Elaine Sanders, Brooklyn

**Literature:** George Nakashima, Woodworkers, studio catalog, unpaginated George Nakashima Woodworkers: Process Book, Nakashima, pg. 72

rrecurrer er rrecese Been, rianaemma, p

Estimate: \$15,000-20,000

Result: \$50,400