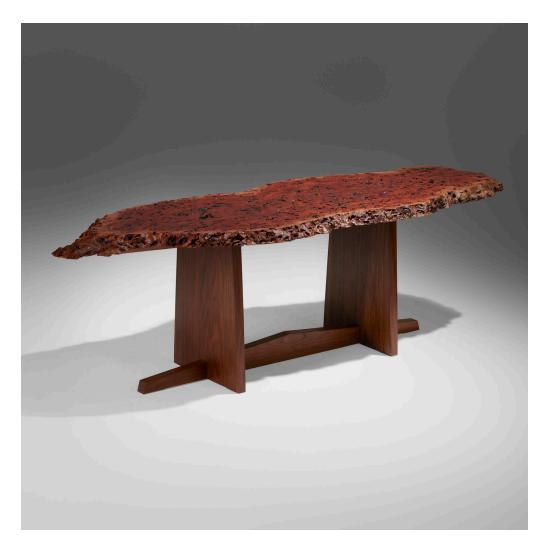

## MIRA NAKASHIMA Exceptional Steinbaum table

Nakashima Studio | USA, 2024 | eucalyptus burl, American black walnut 29 h ×  $94\frac{1}{2}$  w ×  $31\frac{1}{2}$  d in (74 × 240 × 80 cm)

Table features an impressive single slab burl top with an all-around free edge, natural openings, and expressive grain. Signed and dated to underside 'Mira Nakashima January 17, 2024'. Sold with a digital copy of the original drawing.

Provenance: Acquired directly from the artist by the present owner, Private Collection

Literature: George Nakashima Woodworkers: Process Book, Nakashima, pg. 85

Estimate: \$15,000-20,000 Result: \$27,720