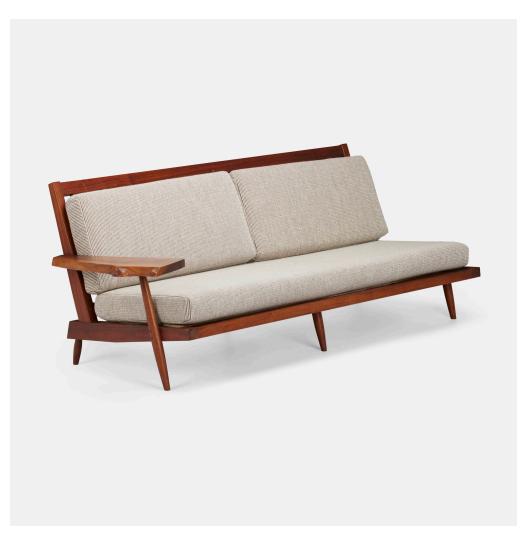

### GEORGE NAKASHIMA Exceptional Single-Arm settee

Nakashima Studio | USA, 1959 | American black walnut, upholstery  $30\frac{1}{2}$  h × 82 w × 34 d in (77 × 208 × 86 cm)

Settee features one single slab arm with free edge. Sold with digital copies of the original order card and letter of authenticity from Mira Nakashima.

**Provenance:** The Artist | Collection of Mr. and Mrs. Arnold and Corinne Roth | Estate of Ms. Corinne Roth, Livingston, NJ | Freeman's, Philadelphia, *Design*, 8 October 2017, Lot 21 | Private Collection

Literature: George Nakashima Woodworkers: Process Book, Nakashima, pg. 90

Estimate: \$15,000-25,000 Result: \$32,760