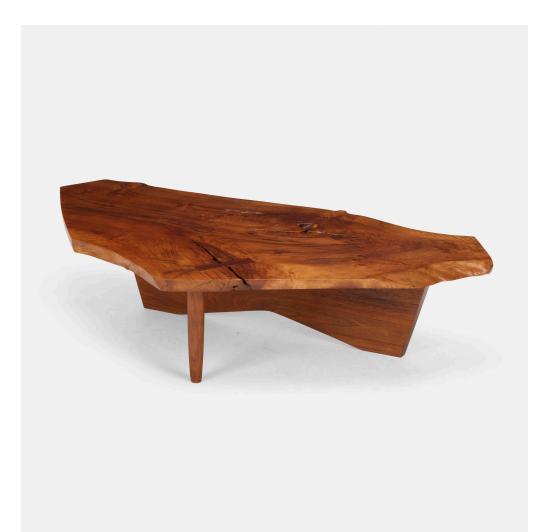

### GEORGE NAKASHIMA Conoid coffee table

Nakashima Studio | USA, 1971 | American black walnut, rosewood 13 h  $\times$  53 w  $\times$  30<sup>3</sup>/<sub>4</sub> d in (33  $\times$  135  $\times$  78 cm)

Table features a dramatic single slab top with two free edges and one rosewood butterfly. Sold with a digital copy of the original order card.

Provenance: Acquired directly from the artist by the present owner, Private Collection